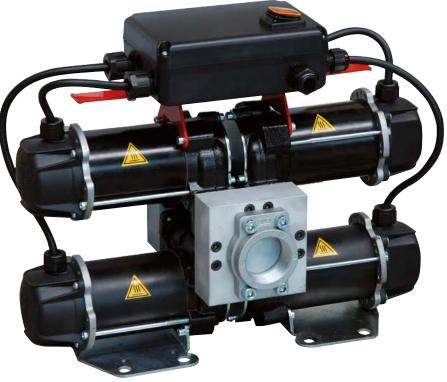

## **ST 200 DC**

## **FEATURES**

- STURDY STRUCTURE
- COMPACT DESIGN
- READY TO USE
- HIGH RELIABILITY
- HEAVY DUTY

PIUSI ST 200 DC is a 24V portable dispensing unit for high flow applications. The low weight of the unit makes it easy to handle and suitable for operating on worksites in every condition; both on tanks or for mobile applications. Thanks to the mechanical meter K700, this sturdy dispenser guarantees the maximum precision (on request).