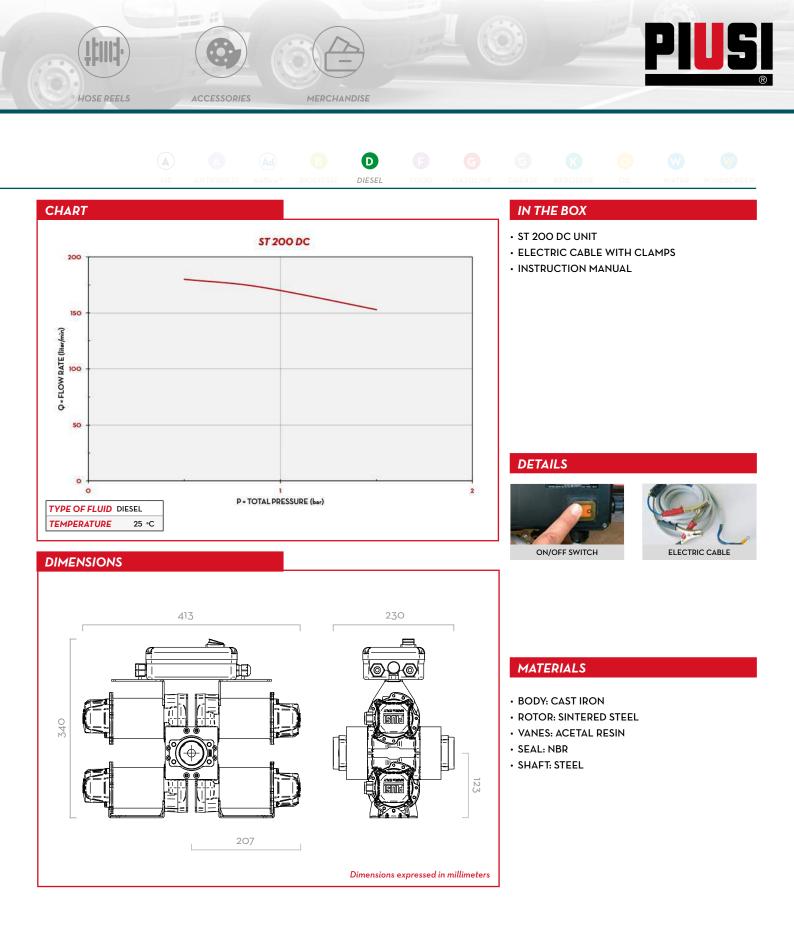

UP TO 185 L/MIN FLOW-RATE

20 MIN (40MIN OFF) DUTY CICLE

ST 200 DC

| PACKAGING |    |     |             |                |         |  |  |  |  |  |
|-----------|----|-----|-------------|----------------|---------|--|--|--|--|--|
| CODE      | WE | GHT | PACKAGING   |                |         |  |  |  |  |  |
|           | KG | LBS | мм          | INCH           | PCS/BOX |  |  |  |  |  |
| F00318000 | 18 | 40  | 480X370X265 | 18,9X14,6X10,4 | 1       |  |  |  |  |  |

| TECHNICAL DATA |                |                |           |       |                     |               |              |         |             |              |       |        |
|----------------|----------------|----------------|-----------|-------|---------------------|---------------|--------------|---------|-------------|--------------|-------|--------|
| CODE           | DESCRIPTION    | FLUIDS<br>TYPE | FLOW-RATE |       | VOLTAGE             |               | DUTY CICLE   | PUMP    |             | MAX PRESSURE | INLET |        |
|                |                |                | L/MIN     | GPM   | AC V./HZ<br>DC VOLT | POWER<br>WATT | AMP.<br>MAX. | MINUTES | ТҮРЕ        | N⁰           | BAR   | BSP    |
| F00318000      | ST 200 DC 24 V | D              | 185       | 42-48 | 24                  | 1200          | 50           | 30      | BYPASS 3000 | 4            | 2     | 1" 1/2 |
|                |                |                |           |       |                     |               |              |         |             | - /          |       |        |