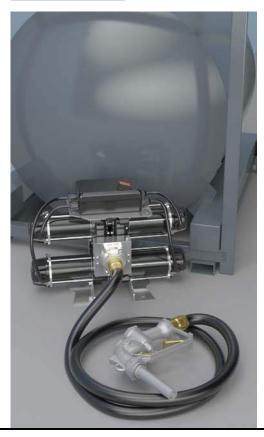

## **FEATURES**

- STURDY STRUCTURE
- COMPACT DESIGN
- READY TO USE
- HIGH RELIABILITY
- HEAVY DUTY

PIUSI ST 200 DC is a 24V portable dispensing unit for high flow applications. The low weight of the unit makes it easy to handle and suitable for operating on worksites in every condition; both on tanks or for mobile applications. Thanks to the mechanical meter K700, this sturdy dispenser guarantees the maximum precision (on request).